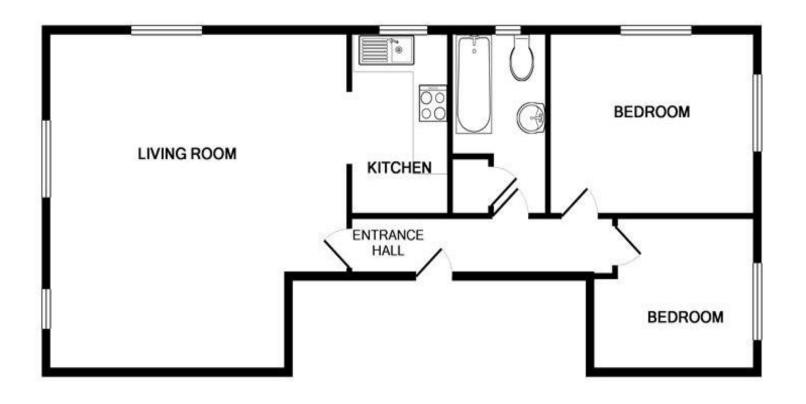

Tenure: Leasehold

Tax band: B

**Property Location:** 

w3w.co/people.wipes.glue

WWW.EPC4U.COM

TOTAL APPROX. FLOOR AREA 654 SQ.FT. (60.8 SQ.M.)

Illustration for identification only - not to scale, square footage shown is approximate,
Copyright Webbers 2013
Made with Metropix ©2016

168 Massingham Park, Taunton, Somerset £140,000

Located towards the far end of this development close to green open spaces and riverside walks is this modern 2 bedroom first floor flat. The accommodation is arranged over 1 floor and initially entered via the secure communal entrance hallway (with individual letter boxes). Stairs rising to the first communal landing and the entrance door to the flat on the right hand side. There is a generous sized dual aspect lounge with a squared archway opening into the kitchen area. The kitchen has a range of modern units and has a built in oven/hob and a built in washing machine. From the hallway there are doors to both bedrooms and bath/shower room with a cupboard housing the gas boiler. Outside there are a range of communal facilities available and an allocated parking space. The flat is offered with no onward chain and would make an ideal first time purchase or investment opportunity.