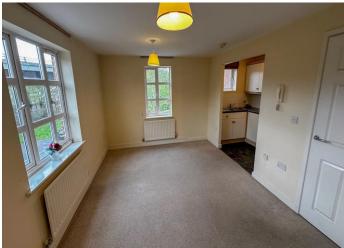

168 Massingham Park, Taunton, Somerset £140,000

Located towards the far end of this development close to green open spaces and riverside walks is this modern 2 bedroom first floor flat. The accommodation is arranged over 1 floor and initially entered via the secure communal entrance hallway (with individual letter boxes). Stairs rising to the first communal landing and the entrance door to the flat on the right hand side. There is a generous sized dual aspect lounge with a squared archway opening into the kitchen area. The kitchen has a range of modern units and has a built in oven/hob and a built in washing machine. From the hallway there are doors to both bedrooms and bath/shower room with a cupboard housing the gas boiler. Outside there are a range of communal facilities available and an allocated parking space. The flat is offered with no onward chain and would make an ideal first time purchase or investment opportunity.

## **Key Features**

- A modern first floor flat
- Located around a mile from the town centre and close to riverside walks
- Neatly presented
- Entrance hallway with doors leading to various rooms
- Generous dual aspect lounge with archway through to kitchen with various built in appliances.
- 2 bedrooms
- Bath/shower room with storage cupboard housing boiler
- Double glazing and gas heating
- Communal grounds and an allocated parking space
- No onward chain