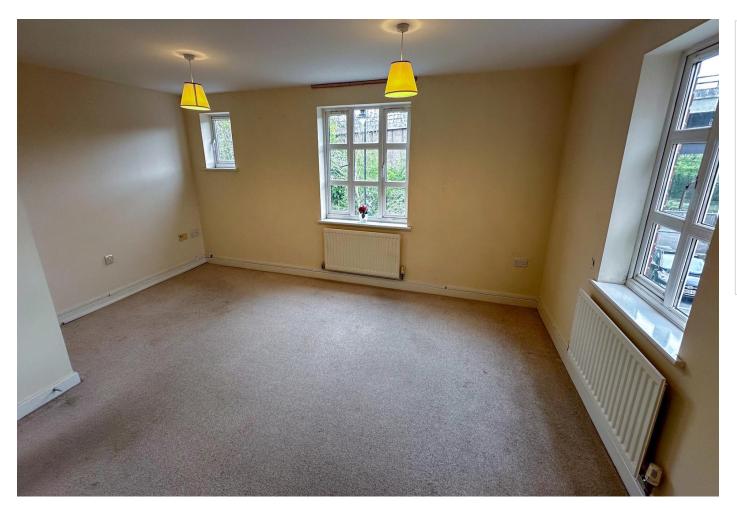

168 Massingham Park, Taunton, Somerset £140,000

Located towards the far end of this development close to green open spaces and riverside walks is this modern 2 bedroom first floor flat. The accommodation is arranged over 1 floor and initially entered via the secure communal entrance hallway (with individual letter boxes). Stairs rising to the first communal landing and the entrance door to the flat on the right hand side. There is a generous sized dual aspect lounge with a squared archway opening into the kitchen area. The kitchen has a range of modern units and has a built in oven/hob and a built in washing machine. From the hallway there are doors to both bedrooms and bath/shower room with a cupboard housing the gas boiler. Outside there are a range of communal facilities available and an allocated parking space. The flat is offered with no onward chain and would make an ideal first time purchase or investment opportunity.

## **Key Features**

- A modern first floor flat
- Located around a mile from the town centre and close to riverside walks
- Neatly presented
- Entrance hallway with doors leading to various rooms
- Generous dual aspect lounge with archway through to kitchen with various built in appliances.
- 2 bedrooms
- Bath/shower room with storage cupboard housing boiler
- Double glazing and gas heating
- Communal grounds and an allocated parking space
- No onward chain