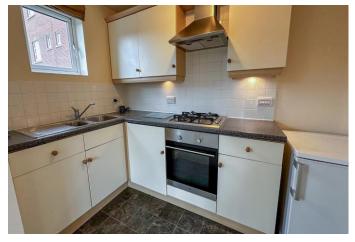

168 Massingham Park, Taunton, Somerset £140,000

Located towards the far end of this development close to green open spaces and riverside walks is this modern 2 bedroom first floor flat. The accommodation is arranged over 1 floor and initially entered via the secure communal entrance hallway (with individual letter boxes). Stairs rising to the first communal landing and the entrance door to the flat on the right hand side. There is a generous sized dual aspect lounge with a squared archway opening into the kitchen area. The kitchen has a range of modern units and has a built in oven/hob and a built in washing machine. From the hallway there are doors to both bedrooms and bath/shower room with a cupboard housing the gas boiler. Outside there are a range of communal facilities available and an allocated parking space. The flat is offered with no onward chain and would make an ideal first time purchase or investment opportunity.

## **Key Features**

- A modern first floor flat
- Located around a mile from the town centre and close to riverside walks
- Neatly presented
- Entrance hallway with doors leading to various rooms
- Generous dual aspect lounge with archway through to kitchen with various built in appliances.
- 2 bedrooms
- Bath/shower room with storage cupboard housing boiler
- Double glazing and gas heating
- Communal grounds and an allocated parking space
- No onward chain