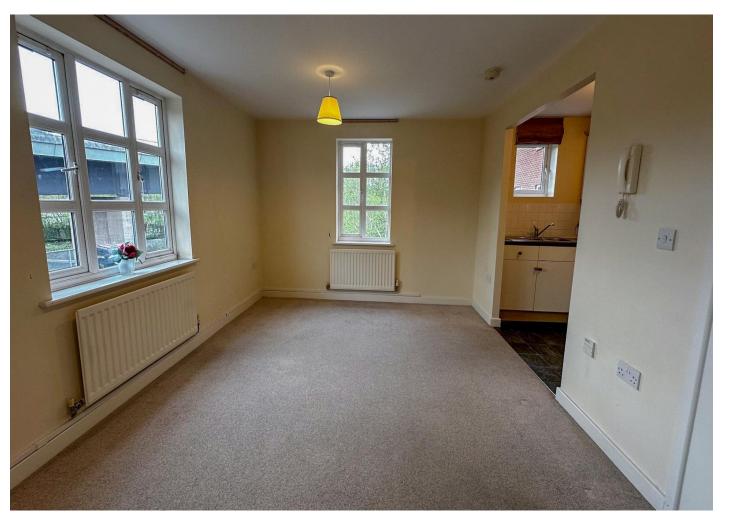

168 Massingham Park, Taunton, Somerset £140,000

Located towards the far end of this development close to green open spaces and riverside walks is this modern 2 bedroom first floor flat. The accommodation is arranged over 1 floor and initially entered via the secure communal entrance hallway (with individual letter boxes). Stairs rising to the first communal landing and the entrance door to the flat on the right hand side. There is a generous sized dual aspect lounge with a squared archway opening into the kitchen area. The kitchen has a range of modern units and has a built in oven/hob and a built in washing machine. From the hallway there are doors to both bedrooms and bath/shower room with a cupboard housing the gas boiler. Outside there are a range of communal facilities available and an allocated parking space. The flat is offered with no onward chain and would make an ideal first time purchase or investment opportunity.

## **Key Features**

- A modern first floor flat
- Located around a mile from the town centre and close to riverside walks
- Neatly presented
- Entrance hallway with doors leading to various rooms
- Generous dual aspect lounge with archway through to kitchen with various built in appliances.
- 2 bedrooms
- Bath/shower room with storage cupboard housing boiler
- Double glazing and gas heating
- Communal grounds and an allocated parking space
- No onward chain