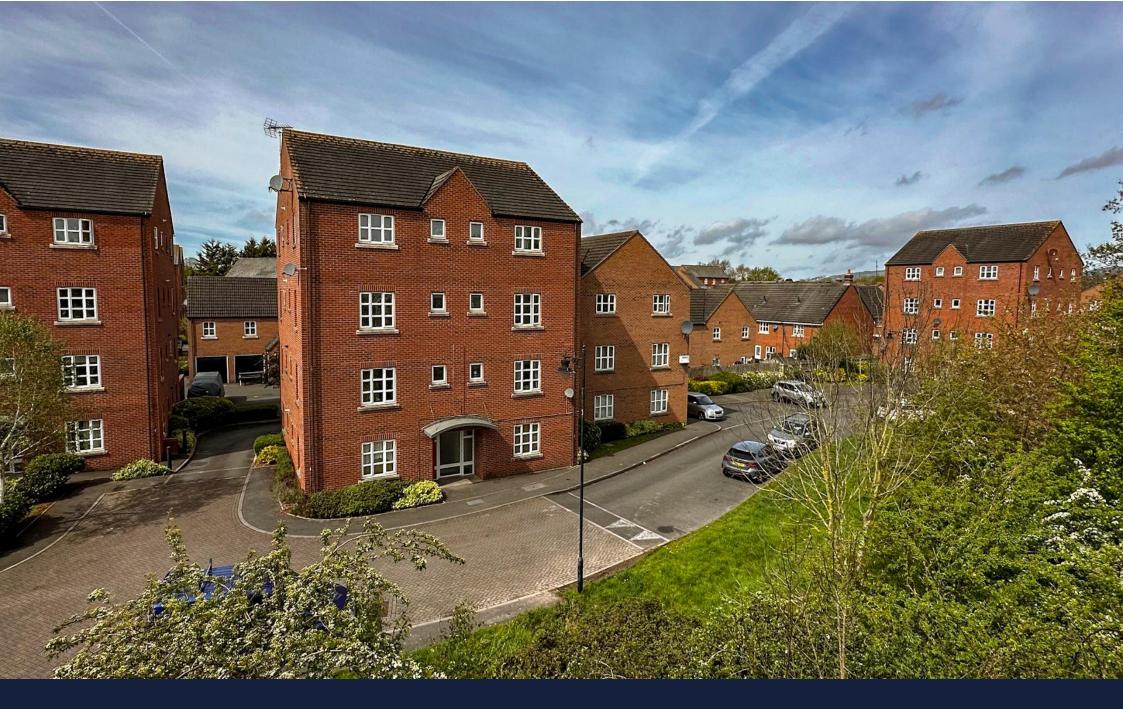

168 Massingham Park, Taunton, Somerset £140,000

Located towards the far end of this development close to green open spaces and riverside walks is this modern 2 bedroom first floor flat. The accommodation is arranged over 1 floor and initially entered via the secure communal entrance hallway (with individual letter boxes). Stairs rising to the first communal landing and the entrance door to the flat on the right hand side. There is a generous sized dual aspect lounge with a squared archway opening into the kitchen area. The kitchen has a range of modern units and has a built in oven/hob and a built in washing machine. From the hallway there are doors to both bedrooms and bath/shower room with a cupboard housing the gas boiler. Outside there are a range of communal facilities available and an allocated parking space. The flat is offered with no onward chain and would make an ideal first time purchase or investment opportunity.

## **Key Features**

- A modern first floor flat
- Located around a mile from the town centre and close to riverside walks
- Neatly presented
- Entrance hallway with doors leading to various rooms
- Generous dual aspect lounge with archway through to kitchen with various built in appliances.
- 2 bedrooms
- Bath/shower room with storage cupboard housing boiler
- Double glazing and gas heating
- Communal grounds and an allocated parking space
- No onward chain